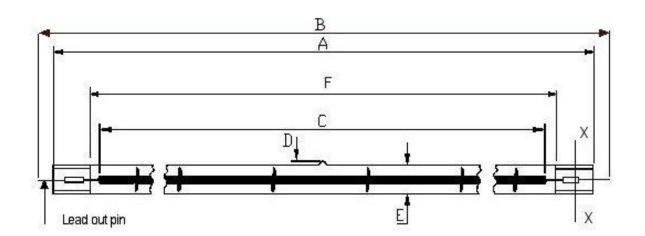

## Dimensions

| A           | 214±2 with caps | D | 2 Max |
|-------------|-----------------|---|-------|
| Lead Length | 230±5           | Е | 10.5  |

All dimensions in mm unless otherwise stated