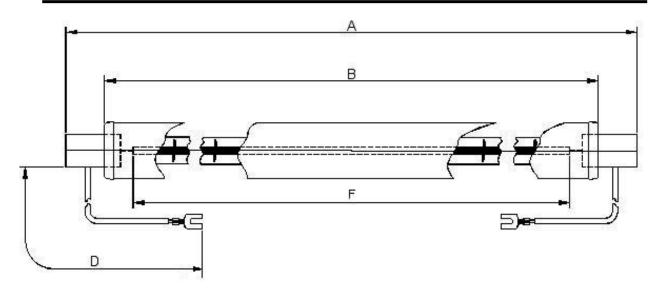

## Product Code: 64245030 Issue No: 9 Issue Date: 26 February 2009

Dimensions

| A | 216±2   | D | 230±5   |
|---|---------|---|---------|
| В | 176 nom | F | 150 nom |

All dimensions in mm unless otherwise stated