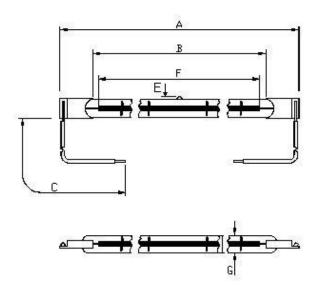

## Lamp Product Data Specification

| Product Code: | 64245022        |  |
|---------------|-----------------|--|
| Issue No.:    | 5               |  |
| Issue Date:   | 17 October 2004 |  |

| Dimensions (in mm) :- |         |   |         |  |
|-----------------------|---------|---|---------|--|
| Α                     | 225 ±2  | E | 5 Max   |  |
| В                     | 189 nom | F | 160 Max |  |
| С                     | 140±5   | G | 10.5    |  |