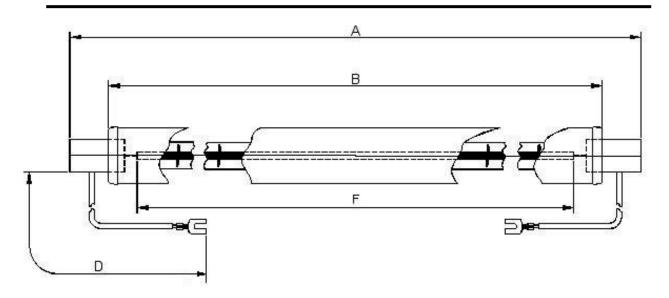

## **Dimensions**

| A | 216±2 | D | 230±5   |
|---|-------|---|---------|
| В | 176±2 | F | 150 nom |

All dimensions in mm unless otherwise stated