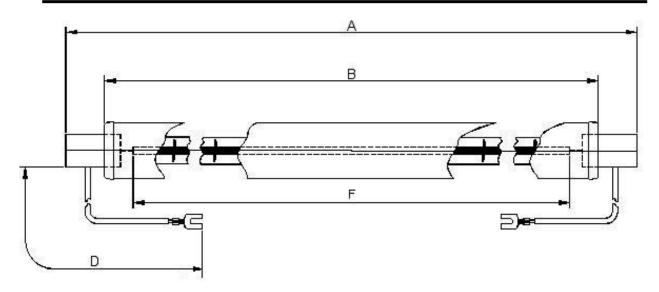

## Product Code: 64243010 Issue No: 6 Issue Date: 15 February 2005

Dimensions

| A | 216±2   | D | 230±5   |
|---|---------|---|---------|
| В | 176 nom | F | 150 nom |

All dimensions in mm unless otherwise stated