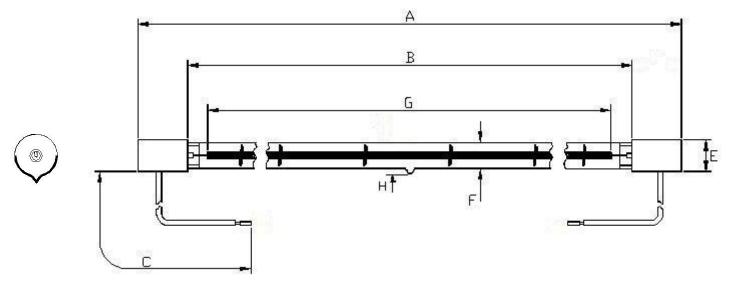

## **Dimensions**

| A | 354±2   | F | 10.5    |
|---|---------|---|---------|
| В | 314 nom | G | 285 Nom |
| С | 230±5   | Н | 5 Max   |

All dimensions in mm unless otherwise stated