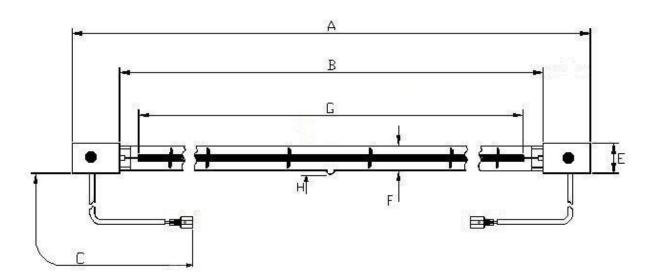

## Victory Lighting Product Data Specification

Product Code: 64242074 Issue No: 1 Issue Date: 18 June 2010

Dimensions

| А | 353±2  | F | 12.0    |
|---|--------|---|---------|
| В | 313nom | G | 280 Nom |
| С | 360±5  | Н | 5 Max   |

All dimensions in mm unless otherwise stated

Technical Data

| Volts  | 240          | Life             | 5000       |
|--------|--------------|------------------|------------|
| Watts  | 2000         | Burning Position | Universal  |
| Finish | Gold Coating | Leads            | Double ins |
| Сар    | Sk 15        |                  |            |

Lead: PTFE insulated with silicon impregnated glass fibre sleeve with 6.3mm receptacle terminal Cap stamped Victory Weight on own: (Kg) 0.058 Weight in box: (Kg) 0.1 Inner Box Code: L W D Inner Box: (cm) 39 3.3 3.3 240v 2000w Glare Reduction Lamp Authorised By