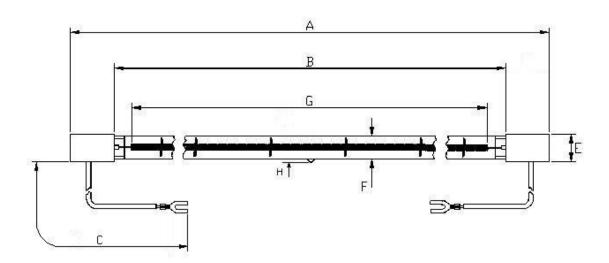

## **Dimensions**

| A | 353±2   | F | 12.0    |
|---|---------|---|---------|
| В | 313 nom | G | 280 Nom |
| С | 230±5   | Н | 5 Max   |

All dimensions in mm unless otherwise stated