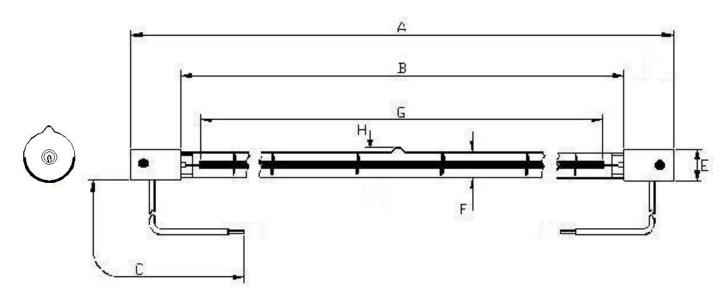

## Product Code: 64242052 Issue No: 6 Issue Date: 17 March 2010

Dimensions

| А | 346±2   | F | 10.5    |
|---|---------|---|---------|
| В | 306 nom | G | 270 Nom |
| С | 230±5   | Н | 5 Max   |

All dimensions in mm unless otherwise stated