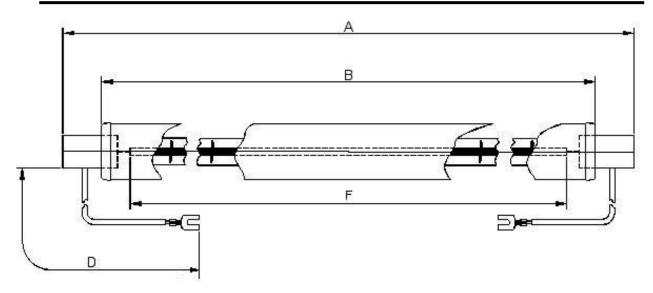

## Product Code: 64242030 Issue No: 7 Issue Date: 13 September 2006

Dimensions

| Α | 346±2 | D | 230±5 |
|---|-------|---|-------|
| В | 306±2 | F | 270   |

Technical Data

All dimensions in mm unless otherwise stated

| Volts  | 240         | Life             | 5000       |
|--------|-------------|------------------|------------|
| Watts  | 2000        | Burning Position | Horizontal |
| Finish | Ruby jacket | Cap              | Sk15       |

Leads: PTFE insulated with silicon impregnated glass fibre sleeve, M4 fork termination. Ruby Quartz jacket 19 Diameter

| 240V 2000W Ruby jacket IR Lamp | Authorised By |
|--------------------------------|---------------|
|--------------------------------|---------------|