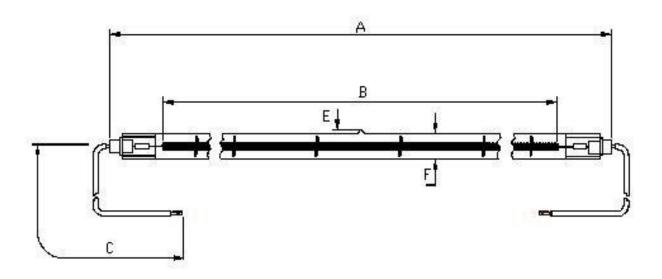

## **Dimensions**

| A | 1120±2   | Е | 5 max  |
|---|----------|---|--------|
| В | 1050 nom | F | 11 max |
| С | 300±5    | G |        |

All dimensions in mm unless otherwise stated