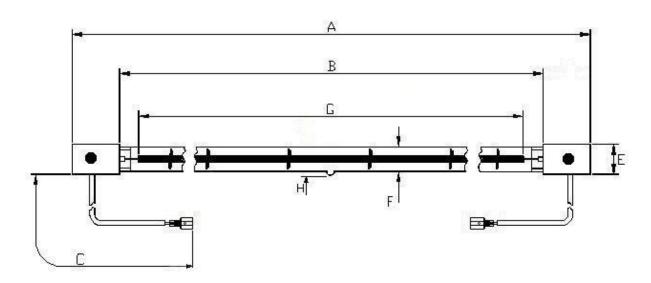

## Dimensions

| A | 353±2 | Е |         |
|---|-------|---|---------|
| В |       | F | 12.0    |
| С | 650±5 | G | 280 Nom |
| D |       | Н | 5 Max   |

All dimensions in mm unless otherwise stated