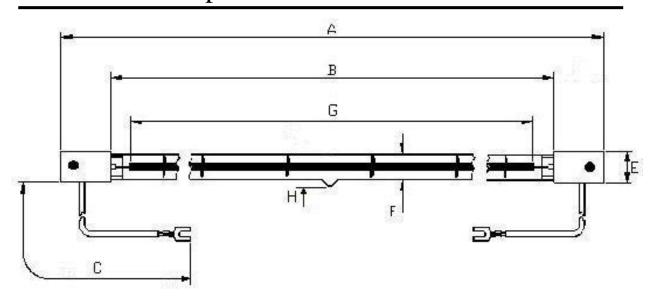

## **Dimensions**

| A | 346±2   | F | 10.5    |
|---|---------|---|---------|
| В | 306 nom | G | 270 nom |
| С | 230±5   | Н | 5 Max   |

All dimensions in mm unless otherwise stated