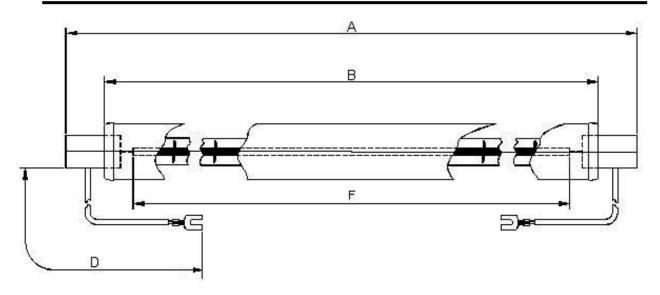

## **Dimensions**

| A | 526±2 | D | 230±5   |
|---|-------|---|---------|
| В | 486±2 | F | 460 Nom |

All dimensions in mm unless otherwise stated