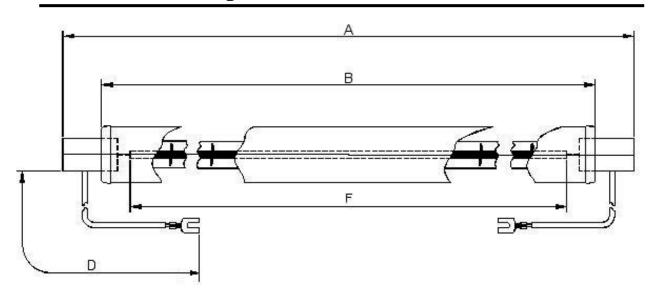

## **Dimensions**

| A | 346±2 | D | 230±5   |
|---|-------|---|---------|
| В | 306   | F | 270 Nom |

All dimensions in mm unless otherwise stated