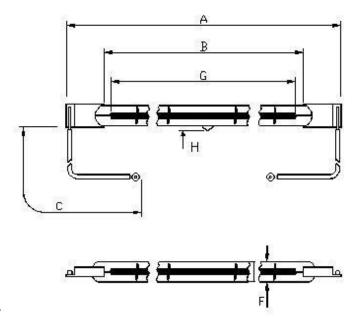

## **Dimensions**

| A | 221.8±2 | F | 10.5    |
|---|---------|---|---------|
| С | 110±5   | G | 157 Nom |
|   |         | Н | 5 Max   |

All dimensions in mm unless otherwise stated