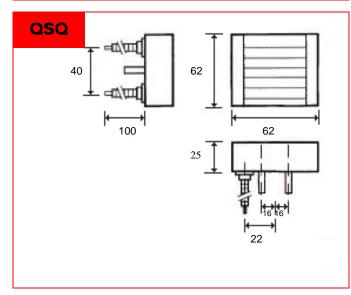

Lead Length:100mm

Fixing Studs: M4 X 20mm

| Watts |
|-------|
| 300   |
| 400   |
| 500   |
| 600   |
| 750   |

Victory Lighting (UK) Ltd

| Drewart-Energy sp. z o.o         |  |  |  |
|----------------------------------|--|--|--|
| +48 022 758 59 82                |  |  |  |
| www.drewart.com.pl www solart.pl |  |  |  |