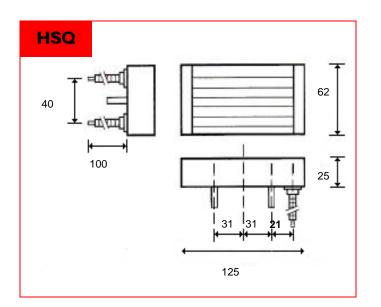

Lead Length:100mm

Fixing Studs: M4 X 20mm

| Watts |
|-------|
| 300   |
| 400   |
| 500   |
| 600   |
| 750   |

Victory Lighting (UK) Ltd

| Drewart-Energy sp. z o.o         |  |  |  |
|----------------------------------|--|--|--|
| +48 022 758 59 82                |  |  |  |
| www.drewart.com.pl www solart.pl |  |  |  |