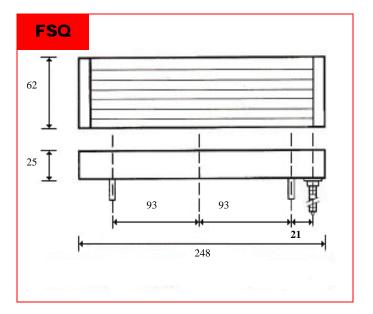

Lead Length:100mm

Fixing Studs: M4 X 20mm

| Watts |
|-------|
| 300   |
| 400   |
| 500   |
| 600   |
| 750   |

Victory Lighting (UK) Ltd

| Drewart-Energy sp. z o.o         |  |  |  |
|----------------------------------|--|--|--|
| +48 022 758 59 82                |  |  |  |
| www.drewart.com.pl www solart.pl |  |  |  |