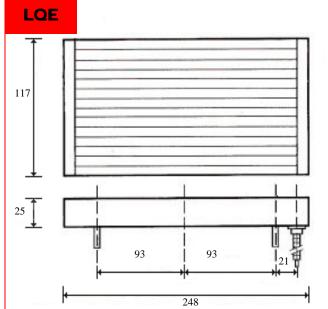

| Watts |  |
|-------|--|
| 150   |  |
| 200   |  |
| 250   |  |
| 300   |  |
| 375   |  |

| Watts |
|-------|
| 300   |
| 400   |
| 500   |
| 600   |
| 750   |