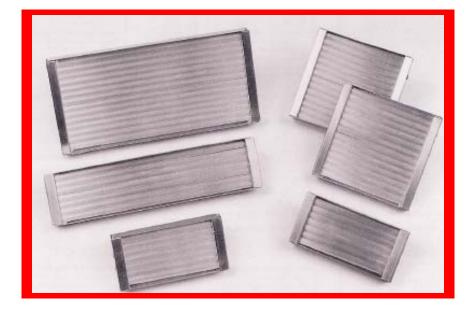

## Infra Red Quartz Medium Wave Modules

## Product features

- Fast Response
- Rapid heat-up
- Rapid cool down
- Ideal for fast cycling machines
- Highly reflective aluminised internal surface
- High radiant efficiency
- **Low conventional losses**
- Five Standard sizes
- Large choice of power ratings available
- Volts: Heaters can be manufactured to suit most supply voltages