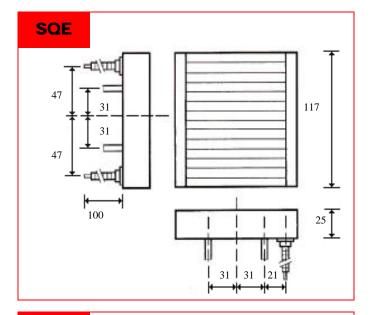

| Watts |  |
|-------|--|
| 150   |  |
| 200   |  |
| 250   |  |
| 300   |  |
| 375   |  |

| Watts |
|-------|
| 300   |
| 400   |
| 500   |
| 600   |
| 750   |