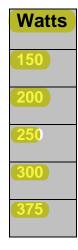

| Watts |  |
|-------|--|
| 150   |  |
| 200   |  |
| 250   |  |
| 300   |  |
| 375   |  |

| Watts |
|-------|
| 300   |
| 400   |
| 500   |
| 600   |
| 750   |